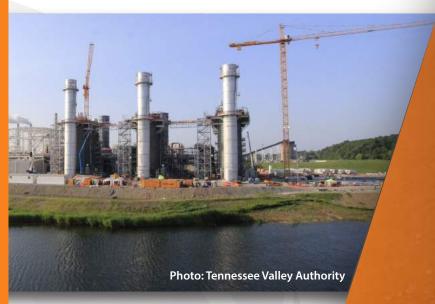

## Pardise Combined Cycle Drake oro, Kentucky

B&W Energy Services completed quick engineering design, procedures & cleaning approach, in addition to a detailed plan for execution and immediate mobilization for the Paradise Combined Cycle plant in Drakesboro, KY.

Contracted by Kiewit, this project served as a collection of various cleaning services B&W offers—starting with Air Blows, moving

to Chemical Cleaning and AquaLazing, then finishing up with Steam Blows. Rapid mobilization began in August with services being performed in various stages during plant commissioning and expected to complete by the end of 2016. B&W continues to provide industry-leading services, through our ability to move quickly on projects with both detail and precision.