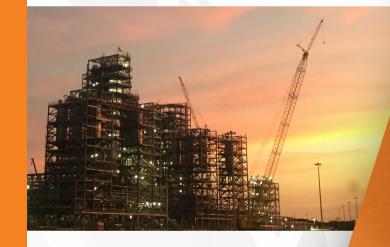

## Chem Expansion Old Decean, Texas

B&W Energy Services was chosen to perform steam blow, oil flushing and air blow services at the CP Chem Expansion in Old Ocean, Texas. The petrochemical expansion includes the addition of two polyethylene units and is expected to increase CP Chem's global ethylene and polyethylene capacity by about 30 percent.